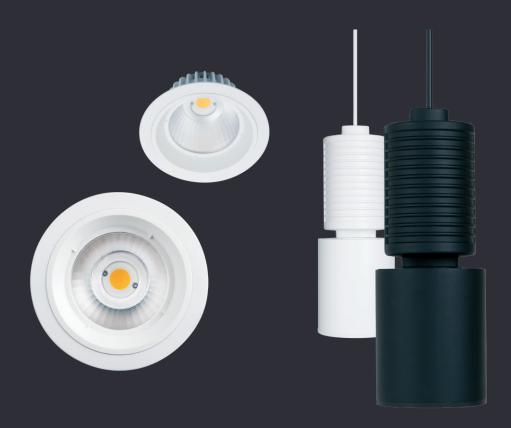

#### **BINGO PRO DL**

Modern & Timeless Rotatable – tiltable

## **DINGO PRO DL**

Unique & Trendy Rotatable - tiltable

## STANDARD FIX DL

- Simple
- Clever
- Affordable

#### MINI LEAN DL

Recessed downlight which can be rotated and swiveled

#### LIFT

Both Downlight and spot light in the same luminaire