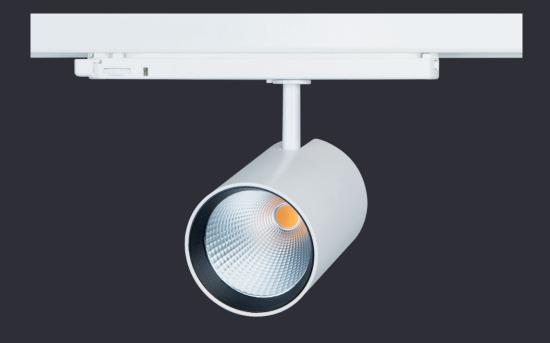

#### **BING**

The compact tracklight – from 2019 highlights

Pushing the limits