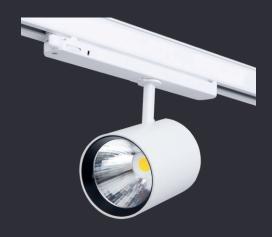

#### **BING**

The compact tracklight – from 2019 highlights

Pushing the limits