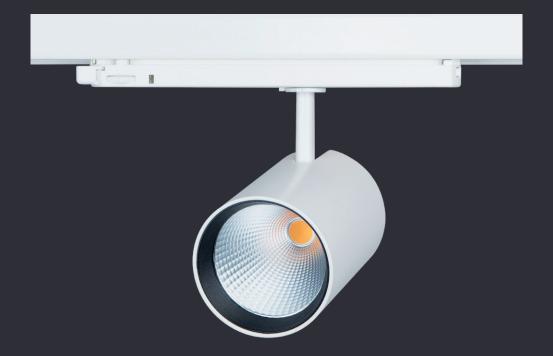

#### **BING**

The compact tracklight – from 2019 highlights

Pushing the limits